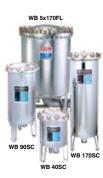

## WB and WB 5x170FL WaterBetter® Housings

#### **Commercial**

- Single cartridge design
- Patented Up-flow design
- Coated option available
- Flow rates to 150 GPM (WB) and to 600 GPM (WB 5x170FL)
- Offered in 304/316 stainless steel