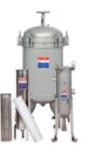

### **HMB, HSB and BCB Bag Housings Industrial/Municipal**

- U-Stamp option available (HMB, HSB)
- Standard #1, #2 and Extended bag options
- Flow rates to 2,400 GPM
- Offered in 304/316 stainless steel