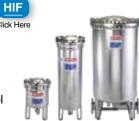

# **HIF Filter Housings**

- Patented Up-flow design
- Coated option available
- Flow rates to 800 GPM
- Offered in 304/316 stainless steel