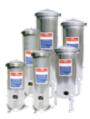

## WB and WB 5x170FL WaterBetter® Housings

#### **Commercial**

- Single cartridge design
- Patented Up-flow design
- Coated option available
- Flow rates to 150 GPM (WB) and to 600 GPM (WB 5x170FL)
- Offered in 304/316 stainless steel