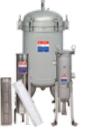

### **HMB, HSB and BCB Bag Housings Industrial/Municipal**

- U-Stamp option available (HMB, HSB)
- Standard #1, #2 and Extended bag options
- Flow rates to 2,400 GPM
- Offered in 304/316 stainless steel