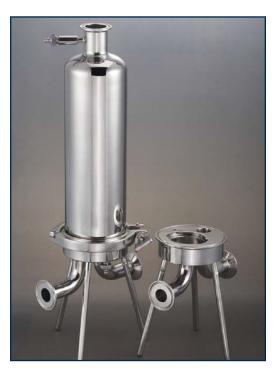

## STAINLESS STEEL SANITARY HOUSING SINGLE CARTRIDGE HOUSING

## FEATURES:

- Material: 316L Stainless Steel
- Operating Pressure: 150 PSI
- Operating Temperature: 80°C (175°F) Max
- Finish: Electropolished, 25 RA External Finish, 20 RA Internal Finish
- Inlet/Outlet Type: Tri-clover
- Cartridge Connector:
  - 222 Style
  - 226 Style
- Model: NF Single Cartridge Stainless Steel Sanitary Housing